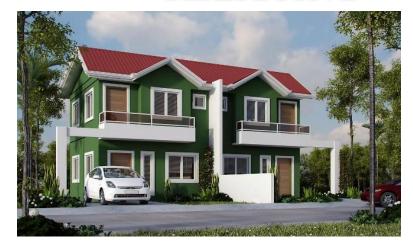

# Alessandra Model Duples []

## PERSPECTIVE

#### Floor Area: 48 sq.m. Minimum Lot Area: 72 sq.m.

#### Features:

- 2 Bedrooms
- 1 Toilet & Bath
- Kitchen Area
- Dining Area
- Living Area
- Carport/ Balcony
- Fence