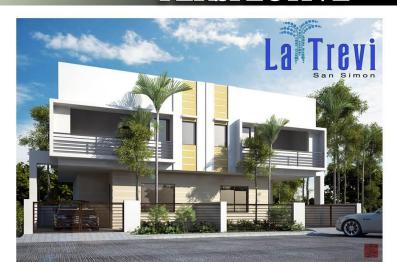

# Bellagio Model Duplex (SINGLE FIREWALL)



# **PERSPECTIVE**



# FLOORPLAN





## **GROUND FLOOR PLAN**

## **SECOND FLOOR PLAN**

The Developer shall exert all efforts to conform to the specifications specified herein. However the Developer reserves the right to alter plans, as deemed necessary, in the best interest of the product and the client.

For more information please contact:

## Floor Area: 72 sq.m.

### **Features:**

- Dining Area
- Living Area
- Fence

### **STRUCTURE**

**ROOF FRAMING** STEEL ROOF FRAMING

STRUC'L COLUMN

AND BEAM

CONCRETE SLAB

INTERIOR

**FINISH** 

**FLOORING** 

**GROUND FLOOR** 

2ND FLOOR VINYL TILES

STEEL FRAMES

**CEILING** FICEM BOARD ON LIGHT

STAINLESS KICHEN SINK AND ORDINARY FAUCET, **WOODEN CABINET** 

MAIN PANEL DOOR PAINTED FIN

T&B **PVC DOOR BEDROOMS** 

**WINDOWS ALUMINUM POWDER** 

**ROOFING**