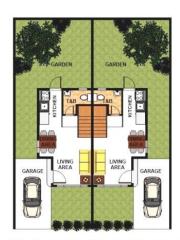

# FLOORPLAN

## **GROUND FLOOR PLAN**

### **Features:**

- Dining Area
- Living Area
- Fence