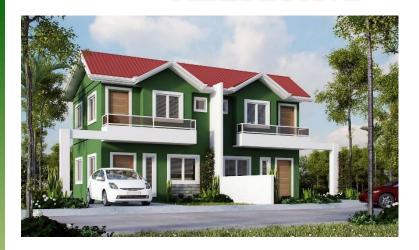

# Sienna Model Duplex (SINGLE FIREWALL)

# **PERSPECTIVE**

Floor Area: 52.5 sq.m. Minimum Lot Area: 72 sq.m.

#### **Features:**

- 2 Bedrooms
- 1 Toilet & Bath
- Kitchen Area
- Dining Area
- Living Area
- Carport/ Balcony
- Fence